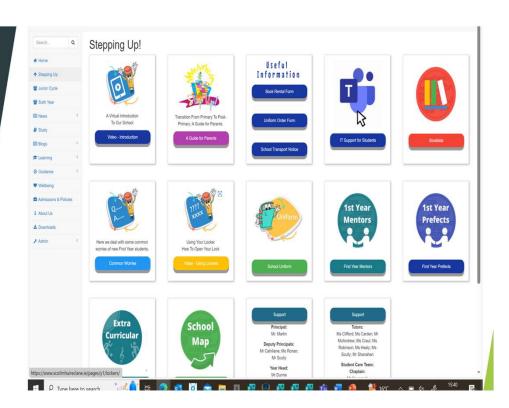

#### Stepping Up

- School website section.
- A lot of school information including tours and instructional videos.
- Has proven very helpful.