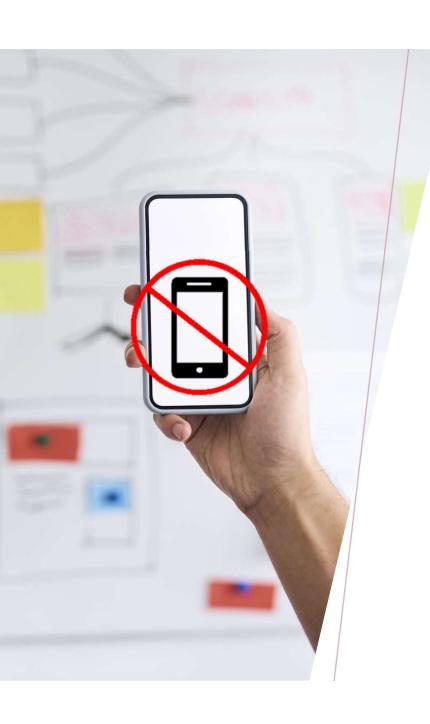

#### MOBILE PHONE POLICY

- Distraction in class
- Cause of conflict in and outside of class
- Can be an invasion of privacy
- Could be used to bully and harass others

Mobile Phones Not Allowed.

Confiscated for two days if used inside the school NOT ALLOWED BE USED IN THE SCHOOL BUILDING OR GROUNDS