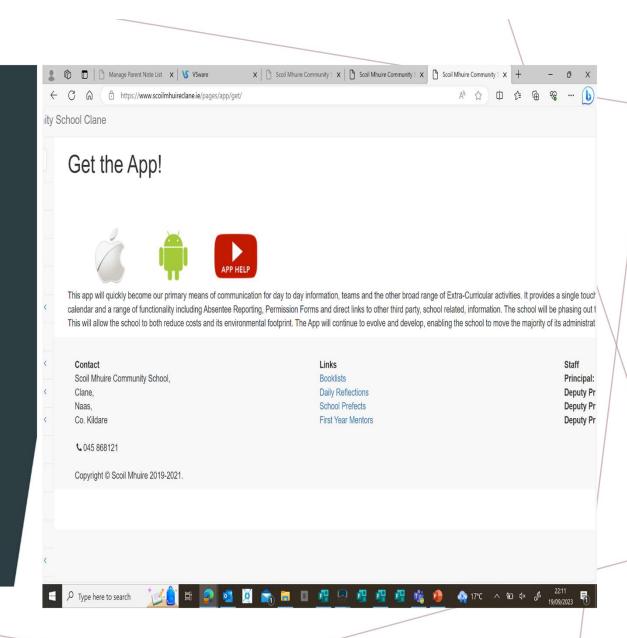

#### Student Absence

Please inform of all absences through the School App.

Casual missing of school a massive problem for students

#### ATTENDANCE

Essential for successful learning outcomes

Poor attendance = Gaps in learning

Attend every day for the full day

Absence and permission to leave early must be notified in advance via the school app BEFORE 8.30 IN THE MORNING

#### School Calendar

- All school dates and activities are added here on the App.
- Please check the calendar for all important dates.

|    |    |    |    | 1  | 2  | 3  |
|----|----|----|----|----|----|----|
| 4  | 5  | 6  | 7  | 8  | 9  | 10 |
| 11 | 12 | 13 | 14 | 15 | 16 | 17 |
| 18 | 19 | 20 | 21 | 22 | 23 | 24 |
| 25 | 26 | 27 | 28 | 29 | 30 | 31 |